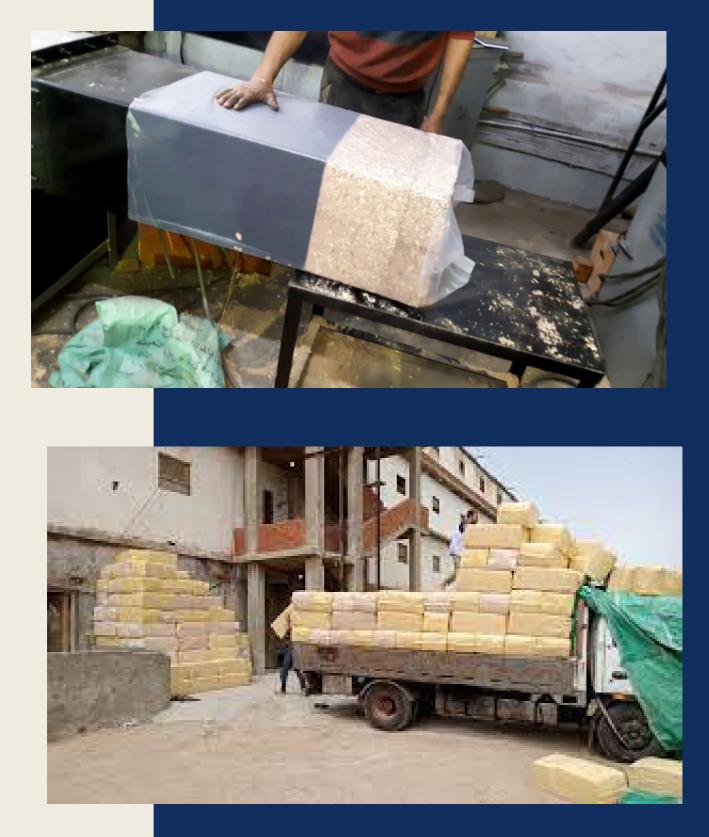

om only approved mils. Shaving is kiln dried to a moisture content of 10% or less, screened to limit as must dust as possible to promote animal respiratory health and it has a very high absorbency rate. Ideal for use as natural, clean and hygienic animal bedding. Wood shavings are mainly used as animal bedding in the equestrian, poultry, pet industries and can also be reused as organic fertilizer. The final product is of consistently high quality, compressed to tightly fill plastic bags for maximum product density and easy handling.

#### Features:

Structure / large bale Highly absorbent Dust less than 8% Soft, cushioning Economical in use 100% from natural wood Free bacteria Redaction of deceases

#### packging:

container 40 feet HC 1245 bales bales weight around 25kg

# photo Gallery







## THANK YOU FOR YOUR INTEREST IN OUR PRODUCT

### **CONTACT US ON:**



www.ericmaritime.com



+20 109 109 2767 +20 106 548 1833



info@ericmaritime.com



#215/5,3rd division ,15th subdivision - New Damietta 34517 - Egypt #25 st,container's road ,Damietta Port