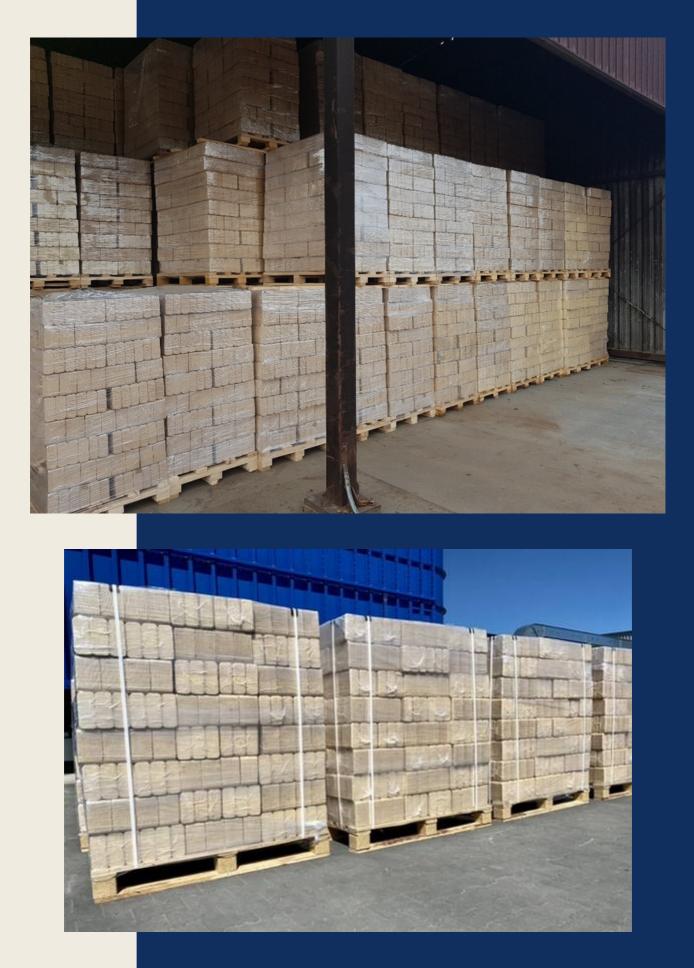

only approved mils. Shaving is kiln dried to a moisture content of 10% or less, screened to limit as must dust as possible to promote animal respiratory health and it has a very high absorbency rate. Ideal for use as natural, clean and hygienic animal bedding. Wood shavings are mainly used as animal bedding in the equestrian, poultry, pet industries and can also be reused as organic fertilizer. The final product is of consistently high quality, compressed to tightly fill plastic bags for maximum product density and easy handling.

#### Features:

Structure / large bale Highly absorbent Dust less than 8% Soft, cushioning Economical in use 100% from natural wood Free bacteria Redaction of deceases

#### packging:

container 40 feet HC 1245 bales bales weight around 25kg

# photo Gallery







## THANK YOU FOR YOUR INTEREST IN OUR PRODUCT

### **CONTACT US ON:**



www.ericmaritime.com



+20 109 109 2767 +20 106 548 1833



info@ericmaritime.com



#215/5,3rd division ,15th subdivision - New Damietta 34517 - Egypt #25 st,container's road ,Damietta Port