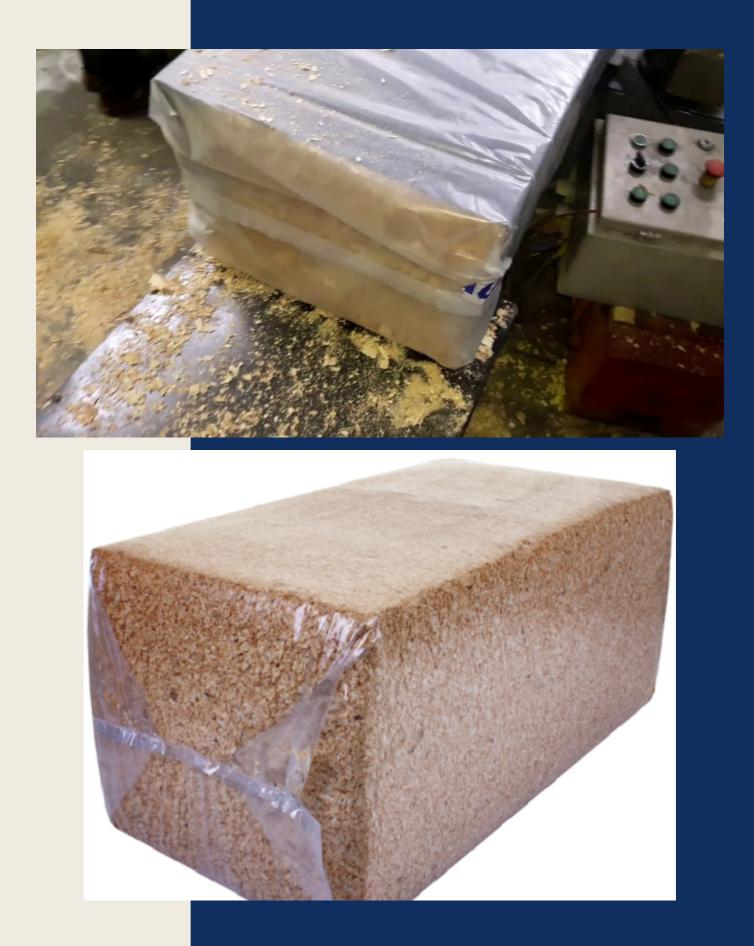

#### product information:

A high quality animal bedding is essential for maintaining the health of valuable animals. It is manufactured using rigorous quality control standers. Our bedding is made from 100% virgin wood particles from only approved mils. Shaving is kiln dried to a moisture content of 10% or less, screened to limit as must dust as possible to promote animal respiratory health and it has a very high absorbency rate. Ideal for use as natural, clean and hygienic animal bedding. Wood shavings are mainly used as animal bedding in the equestrian, poultry, pet industries and can also be reused as organic fertilizer. The final product is of consistently high quality, compressed to tightly fill plastic bags for maximum product density and easy handling.

#### Features:

Structure / large bale Highly absorbent Dust less than 8% Soft, cushioning Economical in use 100% from natural wood Free bacteria Redaction of deceases

#### packging:

container 40 feet HC 1245 bales bales weight around 25kg